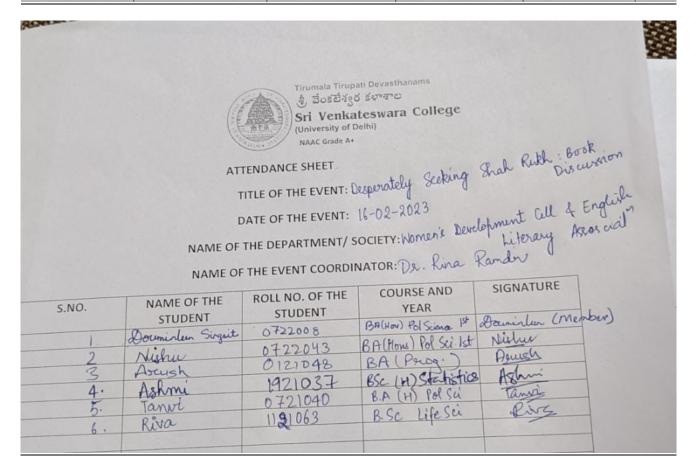

## BRIEF INFORMATION ABOUT THE ACTIVITY

| TOPIC/SUBJECT OF<br>THE ACTIVITY                           | DESPERATELY SEEKING SHAH RUKH: BOOK DISCUSSION                                                                                                                                                                                                                      |
|------------------------------------------------------------|---------------------------------------------------------------------------------------------------------------------------------------------------------------------------------------------------------------------------------------------------------------------|
| OBJECTIVES                                                 | To conduct a panel discussion with the author Shrayana Bhattacharya<br>on her book 'Desperately Seeking Shah Rukh: India's Lonely Young<br>Women and the Search for Intimacy and Independence'.                                                                     |
| METHODOLOGY                                                | The author as well as several speakers were invited to hold a discussion on the book. Posters for the event were circulated through different social media platforms. The event happened in the Seminar Hall and was facilitated by an interactive Q and A session. |
| INVITED SPEAKERS<br>WITH AFFLIATION<br>DETAILS<br>(IF ANY) | Ms. Shrayana Bhattacharya<br>Ms. Shriya Ray<br>Mr. Aman Nawaz<br>Dr. Rina Ramdev                                                                                                                                                                                    |