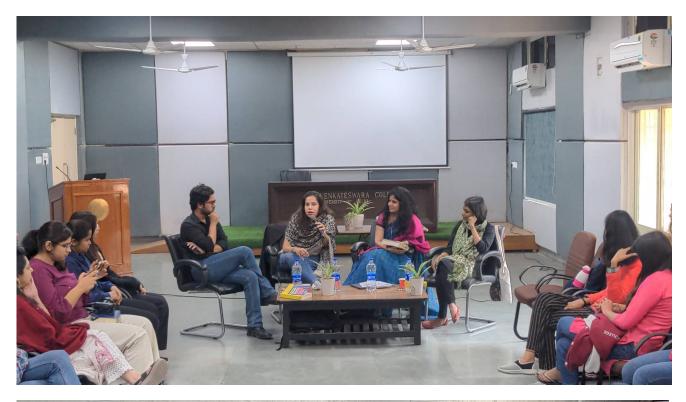

#### 1. Event Report attested by Event Coordinator and IQAC Coordinator

The **Women's Development Cell** and the **English Literary Association** organised a book discussion on Shrayana Bhattacharya's *Desperately Seeking Shah Rukh: India's Lonely Young Women and the Search for Intimacy and Independence*. The panel consisted of the author, as well as Ms. Shriya Roy and Mr. Aman Nawaz. The discussion was moderated by Dr. Rina Ramdev.

The discussants brought to light the various themes and issues explored in the book. As an economist, the author uses Shah Rukh Khan as a method to examine how women from different social classes interact with and create his persona. The way these women consume Shah Rukh Khan becomes a proxy for their purchasing power. Above all she highlights how it is Khan's embodiment of an alternative masculine ideal that makes him appealing to such a vast cross section of Indian women. Living in an extremely violent patriarchal society, Shah Rukh Khan comes to symbolise their desires for a masculinity that is vulnerable, supportive and loving.

The discussion was followed by a Q and A session which further illuminated the aims of the book and the author's creative methodology.

2. Photos