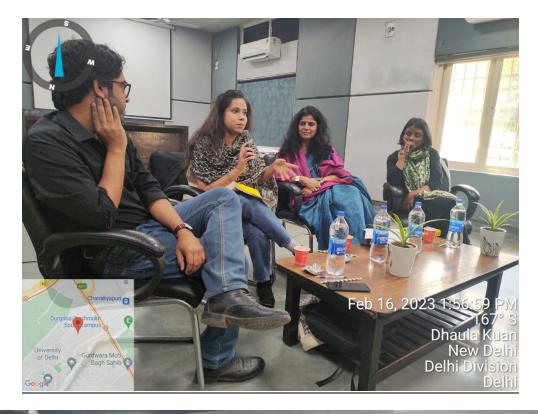

#### 1. Event Report attested by Event Coordinator and IQAC Coordinator

The **Women's Development Cell** and the **English Literary Association** organised a book discussion on Shrayana Bhattacharya's *Desperately Seeking Shah Rukh: India's Lonely Young Women and the Search for Intimacy and Independence*. The panel consisted of the author, as well as Ms. Shriya Roy and Mr. Aman Nawaz. The discussion was moderated by Dr. Rina Ramdev.

The discussants brought to light the various themes and issues explored in the book. As an economist, the author uses Shah Rukh Khan as a method to examine how women from different social classes interact with and create his persona. The way these women consume Shah Rukh Khan becomes a proxy for their purchasing power. Above all she highlights how it is Khan's embodiment of an alternative masculine ideal that makes him appealing to such a vast cross section of Indian women. Living in an extremely violent patriarchal society, Shah Rukh Khan comes to symbolise their desires for a masculinity that is vulnerable, supportive and loving.

The discussion was followed by a Q and A session which further illuminated the aims of the book and the author's creative methodology.

2. Photos