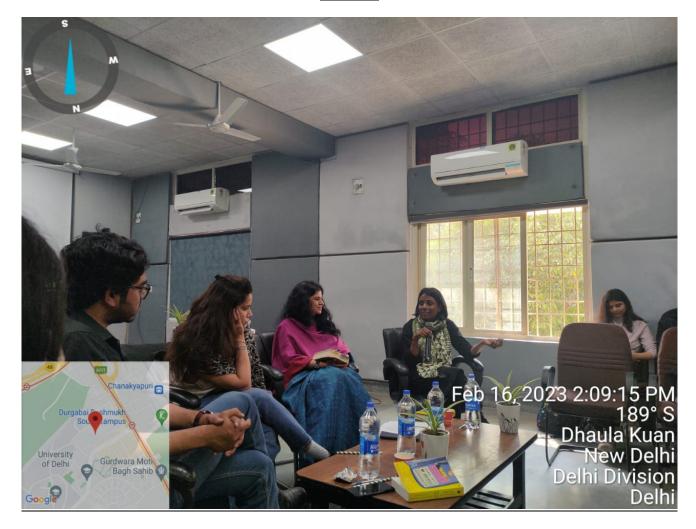

#### 1. Event Report attested by Event Coordinator and IQAC Coordinator

The **Women's Development Cell** and the **English Literary Association** organised a book discussion on Shrayana Bhattacharya's *Desperately Seeking Shah Rukh: India's Lonely Young Women and the Search for Intimacy and Independence*. The panel consisted of the author, as well as Ms. Shriya Roy and Mr. Aman Nawaz. The discussion was moderated by Dr. Rina Ramdev.

The discussants brought to light the various themes and issues explored in the book. As an economist, the author uses Shah Rukh Khan as a method to examine how women from different social classes interact with and create his persona. The way these women consume Shah Rukh Khan becomes a proxy for their purchasing power. Above all she highlights how it is Khan's embodiment of an alternative masculine ideal that makes him appealing to such a vast cross section of Indian women. Living in an extremely violent patriarchal society, Shah Rukh Khan comes to symbolise their desires for a masculinity that is vulnerable, supportive and loving.

The discussion was followed by a Q and A session which further illuminated the aims of the book and the author's creative methodology.

2. Photos