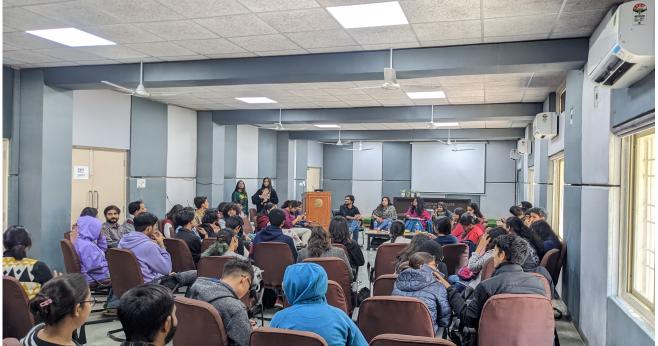

#### 1. Event Report attested by Event Coordinator and IQAC Coordinator

The **Women's Development Cell** and the **English Literary Association** organised a book discussion on Shrayana Bhattacharya's *Desperately Seeking Shah Rukh: India's Lonely Young Women and the Search for Intimacy and Independence*. The panel consisted of the author, as well as Ms. Shriya Roy and Mr. Aman Nawaz. The discussion was moderated by Dr. Rina Ramdev.

The discussants brought to light the various themes and issues explored in the book. As an economist, the author uses Shah Rukh Khan as a method to examine how women from different social classes interact with and create his persona. The way these women consume Shah Rukh Khan becomes a proxy for their purchasing power. Above all she highlights how it is Khan's embodiment of an alternative masculine ideal that makes him appealing to such a vast cross section of Indian women. Living in an extremely violent patriarchal society, Shah Rukh Khan comes to symbolise their desires for a masculinity that is vulnerable, supportive and loving.

The discussion was followed by a Q and A session which further illuminated the aims of the book and the author's creative methodology.

2. Photos